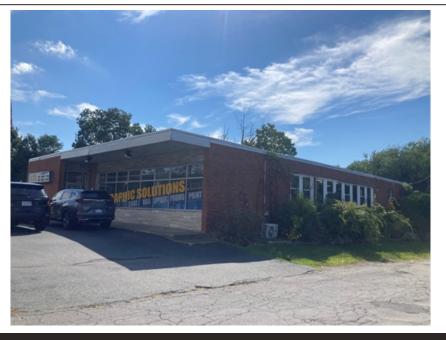

## 210 S Franklin St, Holbrook, MA 02343

- » MLS #: 73341802
- » Commercial | 4,244 ft<sup>2</sup> | Lot: 16,749 ft<sup>2</sup>
- $_{\rm *}$  4770 Sq ft with open floor plan & offices. Municipal water & sewer
- » Loading dock with 2 bay doors
- » High traffic count
- » More Info: 210SFranklinSt.IsForSale.com

## \$ 895,000

Commercial Property for Sale or Lease

Free standing single level brick building conveniently located 1.4 miles to Braintree and 2.5 miles to Brockton.

4770 Sq ft with open floor plan & offices. Municipal water & sewer

Off street parking front & rear. Loading dock with 2 bay doors. Lot size is 16,770 sq ft. 3 bathrooms High traffic count across from the new Holbrook Highschool

Nil host & sir condition. An MRTA hue route and 1.5 ml from Helbrook commuter roil station & /. miles to Prointree T station