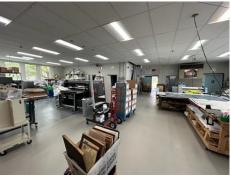

## \$ 895,000

Commercial Property for Sale or Lease

Free standing single level brick building conveniently located 1.4 miles to Braintree and 2.5 miles to Brockton.

4770 Sq ft with open floor plan & offices. Municipal water & sewer